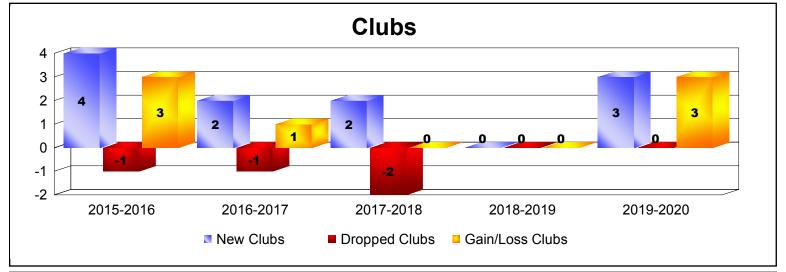

District 300C3 As of December 2019 Cumulative

| Year      | New<br>Clubs | Dropped<br>Clubs | Gain/<br>Loss<br>Clubs | New<br>Members | Charter<br>Members | Reinstate<br>Members | Transfer<br>Members | Total<br>Member<br>Added | Total<br>Members<br>Dropped | Gain/<br>Loss<br>Members |
|-----------|--------------|------------------|------------------------|----------------|--------------------|----------------------|---------------------|--------------------------|-----------------------------|--------------------------|
| 2015-2016 | 4            | -1               | 3                      | 660            | 145                | 45                   | 25                  | 875                      | -773                        | 102                      |
| 2016-2017 | 2            | -1               | 1                      | 632            | 95                 | 30                   | 16                  | 773                      | -613                        | 160                      |
| 2017-2018 | 2            | -2               | 0                      | 1741           | 106                | 35                   | 19                  | 1901                     | -1004                       | 897                      |
| 2018-2019 | 0            | 0                | 0                      | 609            | 9                  | 39                   | 11                  | 668                      | -1293                       | -625                     |
| 2019-2020 | 3            | 0                | 3                      | 510            | 114                | 35                   | 8                   | 667                      | -136                        | 531                      |
| Average   | 2            | -1               | 1                      | 830            | 94                 | 37                   | 16                  | 977                      | -764                        | 213                      |