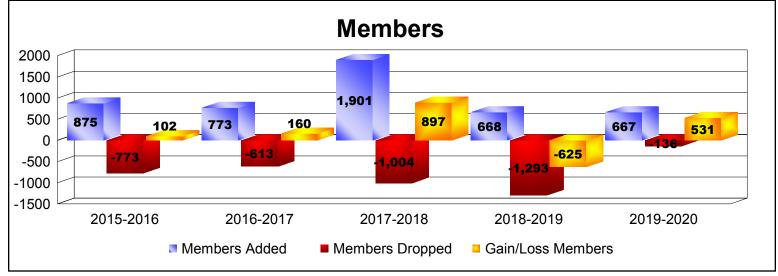

District 300C3 As of December 2019 Cumulative

| Year      | New<br>Clubs | Dropped<br>Clubs | Gain/<br>Loss<br>Clubs | New<br>Members | Charter<br>Members | Reinstate<br>Members | Transfer<br>Members | Total<br>Member<br>Added | Total<br>Members<br>Dropped | Gain/<br>Loss<br>Members |
|-----------|--------------|------------------|------------------------|----------------|--------------------|----------------------|---------------------|--------------------------|-----------------------------|--------------------------|
| 2015-2016 | 4            | -1               | 3                      | 660            | 145                | 45                   | 25                  | 875                      | -773                        | 102                      |
| 2016-2017 | 2            | -1               | 1                      | 632            | 95                 | 30                   | 16                  | 773                      | -613                        | 160                      |
| 2017-2018 | 2            | -2               | 0                      | 1741           | 106                | 35                   | 19                  | 1901                     | -1004                       | 897                      |
| 2018-2019 | 0            | 0                | 0                      | 609            | 9                  | 39                   | 11                  | 668                      | -1293                       | -625                     |
| 2019-2020 | 3            | 0                | 3                      | 510            | 114                | 35                   | 8                   | 667                      | -136                        | 531                      |
| Average   | 2            | -1               | 1                      | 830            | 94                 | 37                   | 16                  | 977                      | -764                        | 213                      |